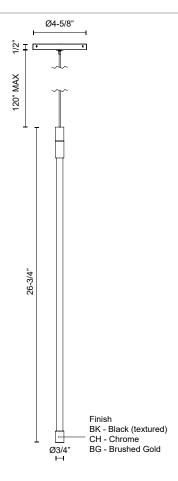

### **SPECIFICATION DETAILS**

| Fixture Dimensions       | D3/4" x H26-3/4"                                           |
|--------------------------|------------------------------------------------------------|
| Light Source             | LED with DC Driver                                         |
| Wattage                  | 9W                                                         |
| Total Lumens             | 1050lm                                                     |
| <b>Delivered Lumens</b>  | 900lm*                                                     |
| Voltage                  | 120V                                                       |
| Color Temperature        | 2700K                                                      |
| CRI (Ra)                 | 90CRI                                                      |
| Optional Color Temps     | 2700K - 5000K Available, Minimum Order Quantities<br>Apply |
| LED Rated Life           | 50,000 hours                                               |
| Dimming                  | 100% - 10%, TRIAC or ELV Dimmer (Not Included)             |
| Glass Details            | Clear Glass                                                |
| Adjustable               | Yes                                                        |
| Wire Length              | 120" Max                                                   |
| Wire Type                | BG, BK - Black Coaxial Wire; CH - Clear Coaxial Wire;      |
| Minimum Hang Height      | 28"                                                        |
| Sloped Ceiling Adaptable | Yes                                                        |
| Location                 | Dry                                                        |
| Canopy Dimensions        | D4-5/8" x H1/2"                                            |
| Paint Finish             | BG01; BK02; CH01;                                          |
|                          |                                                            |