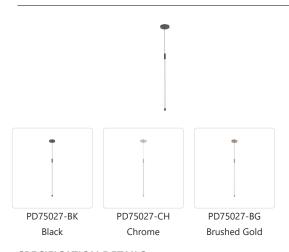

#### **PENDANTS**

### **SPECIFICATION DETAILS**

| Fixture Dimensions       | D3/4" x H26-3/4"                                           |
|--------------------------|------------------------------------------------------------|
| Light Source             | LED with DC Driver                                         |
| Wattage                  | 9W                                                         |
| Total Lumens             | 1050lm                                                     |
| <b>Delivered Lumens</b>  | 900lm*                                                     |
| Voltage                  | 120V                                                       |
| Color Temperature        | 2700K                                                      |
| CRI (Ra)                 | 90CRI                                                      |
| Optional Color Temps     | 2700K - 5000K Available, Minimum Order Quantities<br>Apply |
| LED Rated Life           | 50,000 hours                                               |
| Dimming                  | 100% - 10%, TRIAC or ELV Dimmer (Not Included)             |
| Glass Details            | Clear Glass                                                |
| Adjustable               | Yes                                                        |
| Wire Length              | 120" Max                                                   |
| Wire Type                | BG, BK - Black Coaxial Wire; CH - Clear Coaxial Wire;      |
| Minimum Hang Height      | 28"                                                        |
| Sloped Ceiling Adaptable | Yes                                                        |
| Location                 | Dry                                                        |
| Canopy Dimensions        | D4-5/8" x H1/2"                                            |
| Paint Finish             | BG01; BK02; CH01;                                          |
|                          |                                                            |